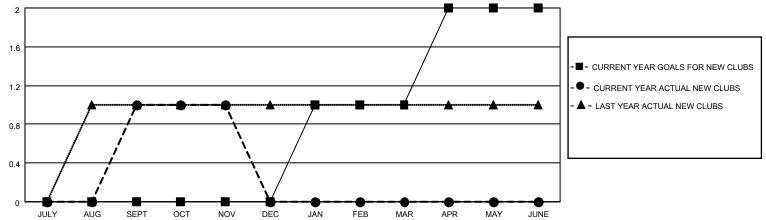

## District 20 S

| Clubs         |               |             |               | Members               |                        |                         |                                                    |  |
|---------------|---------------|-------------|---------------|-----------------------|------------------------|-------------------------|----------------------------------------------------|--|
|               | RESULTS FO    | R 2020-2021 |               | RESULTS FOR 2020-2021 |                        |                         |                                                    |  |
| QUARTER       | NEW CLUB GOAL | NEW CLUBS   | DROPPED CLUBS | QUARTER MEME          | BER GROWTH NET<br>GOAL | MEMBER GROWTH<br>ACTUAL | DROPPED<br>MEMBERS ACTUAI<br>(including transfers) |  |
| JULY/AUG/SEPT | 0             | 1           | 0             | JULY/AUG/SEPT         | 0                      | 25                      | 17                                                 |  |
| OCT/NOV/DEC   | 0             | 0           | 0             | OCT/NOV/DEC           | 0                      | 11                      | 39                                                 |  |
| JAN/FEB/MAR   | 1             | 0           | 0             | JAN/FEB/MAR           | 15                     | 0                       | 0                                                  |  |
| APR/MAY/JUNE  | 1             | 0           | 0             | APR/MAY/JUNE          | 20                     | 0                       | 0                                                  |  |