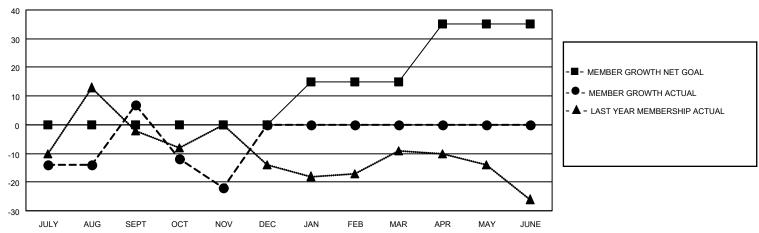

## District 20 S

| Clubs         |               |             |               | Members               |                        |                         |                                                    |  |
|---------------|---------------|-------------|---------------|-----------------------|------------------------|-------------------------|----------------------------------------------------|--|
|               | RESULTS FO    | R 2020-2021 |               | RESULTS FOR 2020-2021 |                        |                         |                                                    |  |
| QUARTER       | NEW CLUB GOAL | NEW CLUBS   | DROPPED CLUBS | QUARTER MEME          | BER GROWTH NET<br>GOAL | MEMBER GROWTH<br>ACTUAL | DROPPED<br>MEMBERS ACTUAI<br>(including transfers) |  |
| JULY/AUG/SEPT | 0             | 1           | 0             | JULY/AUG/SEPT         | 0                      | 25                      | 17                                                 |  |
| OCT/NOV/DEC   | 0             | 0           | 0             | OCT/NOV/DEC           | 0                      | 11                      | 39                                                 |  |
| JAN/FEB/MAR   | 1             | 0           | 0             | JAN/FEB/MAR           | 15                     | 0                       | 0                                                  |  |
| APR/MAY/JUNE  | 1             | 0           | 0             | APR/MAY/JUNE          | 20                     | 0                       | 0                                                  |  |